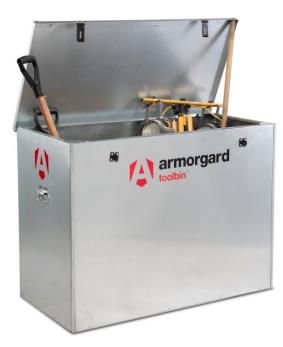

## Data Sheet | Model: Armorgard ToolBin GB3

- Lightweight storage box for storing the less expensive tools and equipment
- Lockable with two hasp and staples
- Galvanised steel construction for maximum durability
- Fold-down handles each side to carry the unit
- Keeps equipment out of sight

| Product                                | Armorgard ToolBin GB3                 |
|----------------------------------------|---------------------------------------|
| Internal dimensions                    | 1150x555x825                          |
| External dimensions (including         | 1190x585x850                          |
| protrusions)                           |                                       |
| Weight (kg)                            | 23                                    |
| Colour                                 | Galvanised Grey                       |
| Finished Coating                       | Galvanised                            |
| Material                               | Steel                                 |
| Material Thickness                     | 0.9mm                                 |
| Locking mechanism                      | Hasp and staple with padlock facility |
| Does it have Forklift Skids?           | No                                    |
| Does it have Gas Arms?                 | No                                    |
| Newton Loading of Gas Arms             | N/A                                   |
| Safety stay                            | No                                    |
| Quantity of keys supplied              | N/A                                   |
| Optional Extras Available              | N/A                                   |
| Quantity of Shelves as standard        | 0                                     |
| Are Castors standard or optional extra | N/A                                   |
| How are the Castors fitted?            | N/A                                   |
| Sump capacity                          | N/A                                   |
| Safety Signage                         | N/A                                   |
| Fire resistant?                        | No                                    |